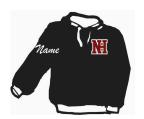

STYLE C

Long sleeve "Hoodie" Sweatshirt - Black, Grey, or Maroon **\$28.00 each** (add additional \$5 for personalization on right sleeve)

STYLE D

Full zip black jacket with white trim on sleeves

\$45.00 each
(add additional \$5 for personalization on right chest)