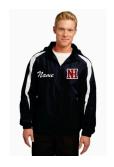

STYLE C

Long sleeve "Hoodie" Sweatshirt - Black, Grey, or Maroon **\$28.00 each** (add additional \$5 for personalization on right sleeve)

STYLE D

Full zip black jacket with white trim on sleeves

\$45.00 each
(add additional \$5 for personalization on right chest)