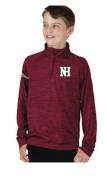

STYLE E

Long sleeve 1/4 zip pullover - heathered Maroon \$30.00 each (add additional \$5 for personalization on right sleeve)

**SIZE RUN** 

Youth Small (6-8)

Youth Medium (10-12)

Youth Large (14-16)

**Adult Small** 