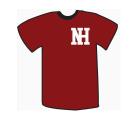

### RETURN BY FRIDAY NOVEMBER 2ND

STYLE A

Brushed cotton baseball hat - Maroon (adjustable back/adult size)

\$15.00 each

STYLE B

Short sleeve "Wicking Tee" - Black or Maroon
No name personalization offered \$15.00 each